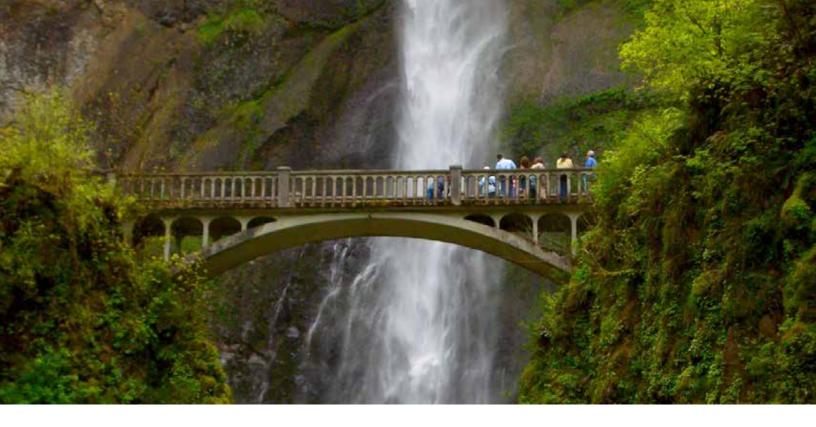

#### **BY CAR**

- Astoria of Cannon Beach on the Oregon coast
   Wine Country
- Hiking in the Gorge with a stop in Hood River
- Timberline Lodge
- Pitch and put golf at McMenamin's Edgefield
- Multnomah Falls